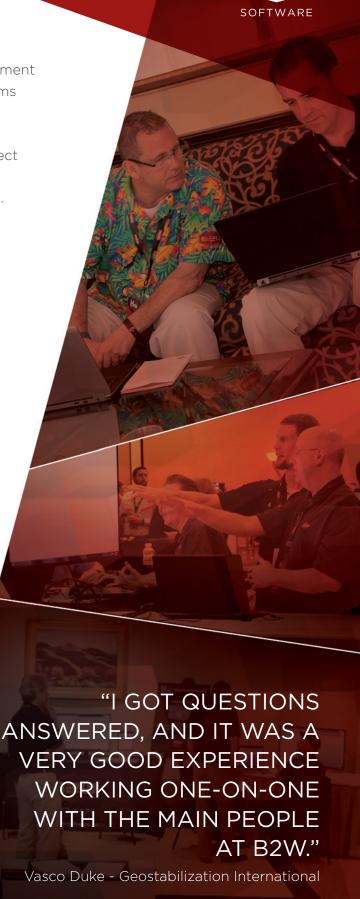

"The presentations and especially the chance to meet one-on-one with the experts at those conferences have increased my knowledge and helped us get even more out of the software."

Ryan Linder - M. A. Mortenson Company

## PLEASE JOIN US

For 17 years, the B2W User Conference has delivered a proven return on investment.

Three intensive days of hands-on training, networking and one-on-one time with the B2W team pay big dividends for everyone, from the most experienced users to new clients just starting out with B2W. There is simply no better way to step up your game and get more out of your software.